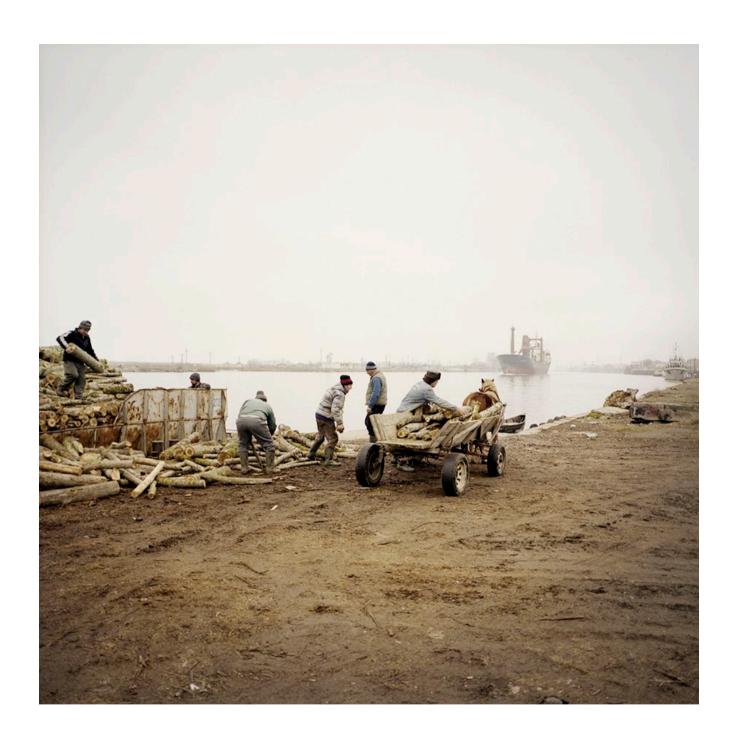

During the first part of the 20th century, it was a rich and cosmopolite place in the early part of the twentieth century when it hosted the European Commission for the Danube. After this period it was still a prosperous place during the communist era. Life was not easy, as everywhere in Romania during those times, but there was a lot of work (fishing, shipyard, fish factories, port, etc)

But since the revolution all industries have closed and people struggle along (away from relocations of factories that may benefit to some regions of Romania) through the small summer tourism that is taking place in the delta which is classified as a World Heritage of UNESCO.