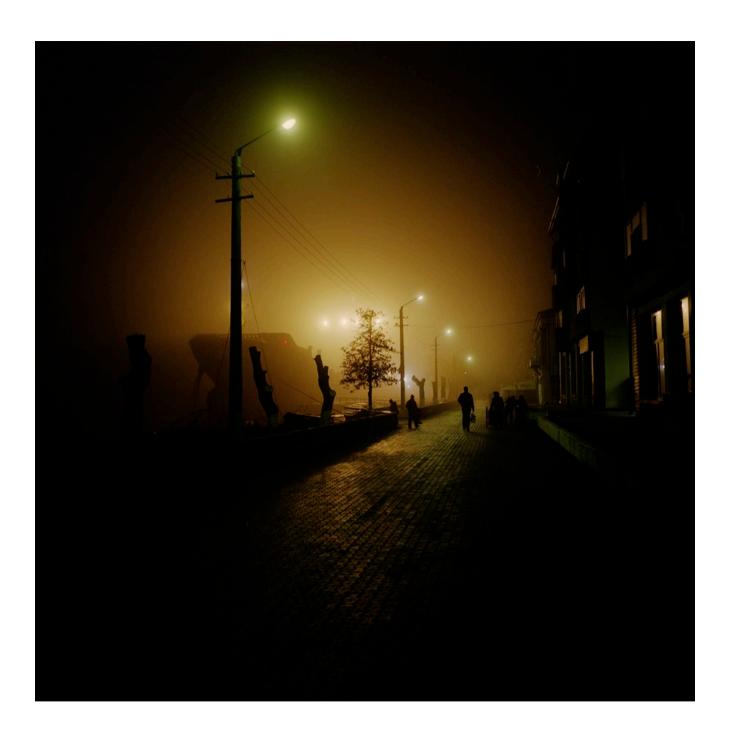

Sulina THE EUROPEAN FAR-EAST Sulina is the eastern gate of Europe, the kilometer 0 of the Danube river. The city, located in the Danube delta, is accessible only by boat (5 hours from Tulcea, 2h in summer time with fast boat for tourists). It is located at the confluence of the river and the Black Sea.

I'm working on this story since december 2009, and made my last trip there was in march 2015, to try to document the daily life in this city and the surroundings villages.