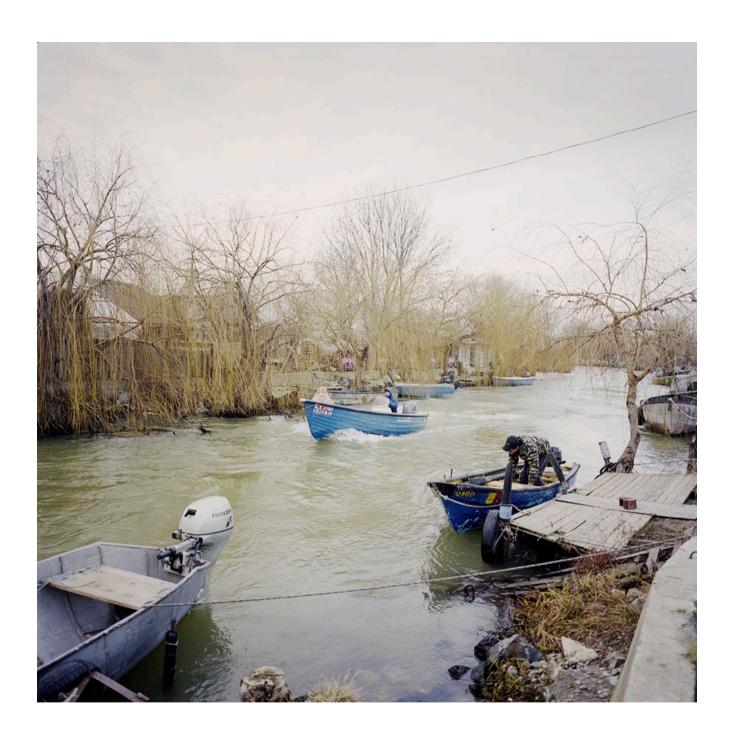

Sulina THE EUROPEAN FAR-EAST Sulina is the eastern gate of Europe, the kilometer 0 of the Danube river. The city, located in the Danube delta, is accessible only by boat (5 hours from Tulcea, 2h in summer time with fast boat for tourists). It is located at the confluence of the river and the Black Sea.

During the first part of the 20th century, it was a rich and cosmopolite place in the early part of the twentieth century when it hosted the European Commission for the Danube. After this period it was still a prosperous place during the communist era. Life was not easy, as everywhere in Romania during those times, but there was a lot of work (fishing, shipyard, fish factories, port, etc)

But since the revolution all industries have closed and people struggle along (away from relocations of factories that may benefit to some regions of Romania) through the small summer tourism that is taking place in the delta which is classified as a World Heritage of UNESCO.