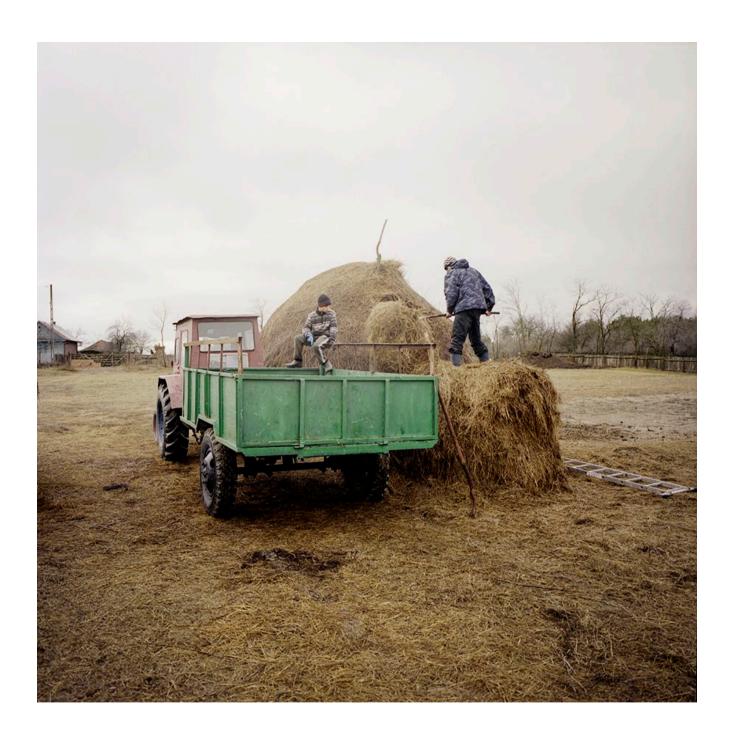

During the first part of the 20th century, it was a rich and cosmopolite place in the early part of the twentieth century when it hosted the European Commission for the Danube. After this period it was still a prosperous place during the communist era. Life was not easy, as everywhere in Romania during those times, but there was a lot of work (fishing, shipyard, fish factories, port, etc)

But since the revolution all industries have closed and people struggle along (away from relocations of factories that may benefit to some regions of Romania) through the small summer tourism that is taking place in the delta which is classified as a World Heritage of UNESCO.