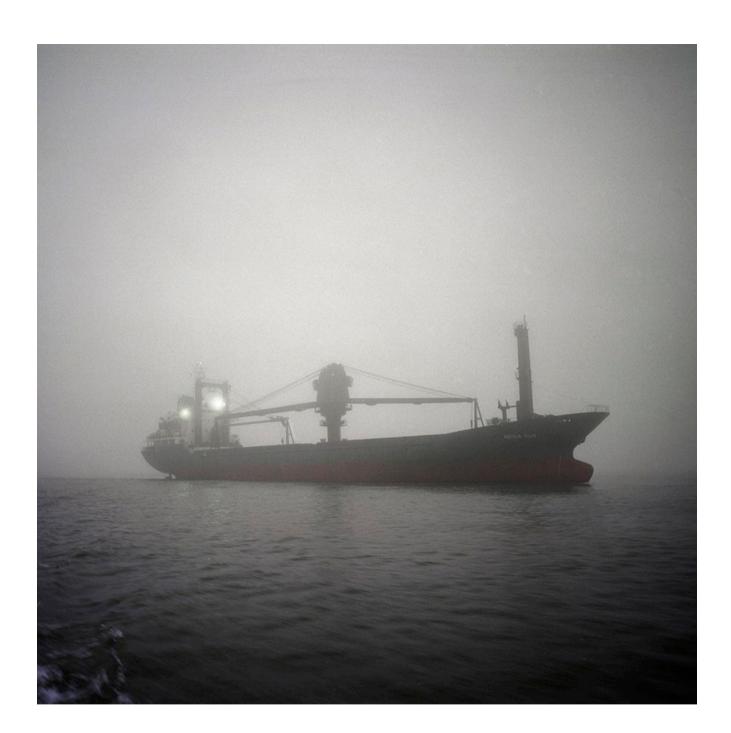

Sulina THE EUROPEAN FAR-EAST Sulina is the eastern gate of Europe, the kilometer 0 of the Danube river. The city, located in the Danube delta, is accessible only by boat (5 hours from Tulcea, 2h in summer time with fast boat for tourists). It is located at the confluence of the river and the Black Sea.